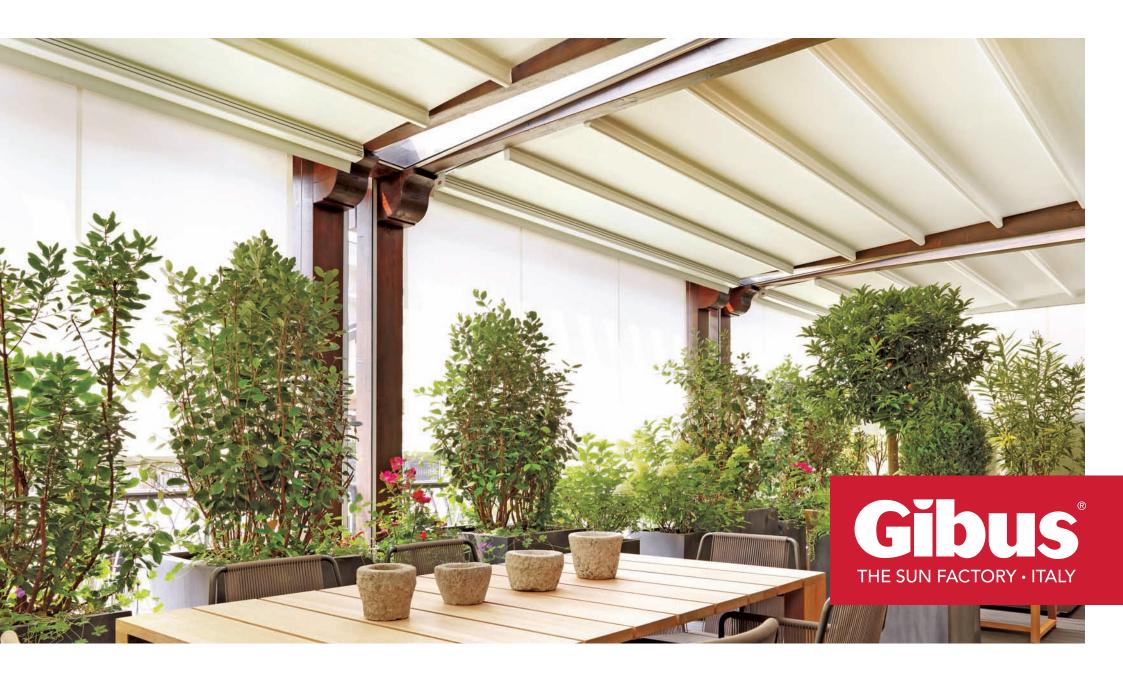

FABRIC RETRACTABLE ROOF

**MED 85** 

**MED 85** FABRIC RETRACTABLE ROOF

The Mediterranea 85 retractable fabric roof is an all-in-one solution for rain, heat and sun/UV ray protection.

The stylish design allows the roof to be partially or fully retracted as required, and is available in a wide selection of powder coat and fabric colours

## FEATURES & BENEFITS

- Provides UV, heat & weather protection. Waterproof PVC fabric - available in a wide range of colours.
- · Ability to protect large outdoor areas multiple modules can be connected with support bars.
- Install into existing structures or custom designed spaces
- · Ability to be partially or fully retracted as desired.
- When fully retracted the fabric is protected by a colour matched aluminium cover plate.
- Tested to withstand winds that exert a maximum pressure of 110Nm or similar to a persistent wind speed of 49km/hr.
- Powder coat finishes available for aluminium frame, support bars & front rail – durable with superior colour retention.
- Motorised (240v tubular motor) with remote control.
- 5 year manufacturers warranty.