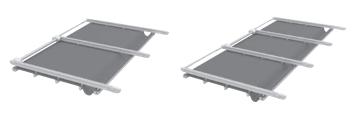

- LED spotlights integrated into the support profiles.
- Sun/wind or rain sensor.
- \* Electric heater.

Left to right: 1. Suport bars & fabric when roof is retracted 2. LED spotlights 3. 2 module detail 4. 3 module detail