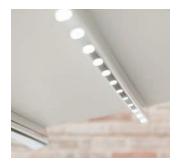

- LED spotlights integrated into the support profiles.
- Sun/wind or rain sensor.
- \* Electric heater.

Left to right: 1. Suport bars & fabric when roof is retracted 2. LED spotlights 3. 2 module detail 4. 3 module detail