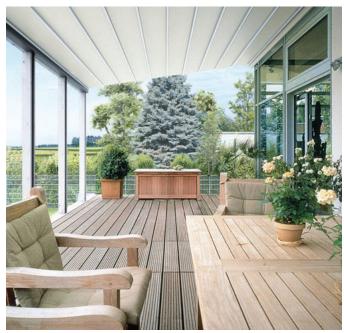

FABRIC RETRACTABLE ROOF

**MED 85** 

**MED 85** FABRIC RETRACTABLE ROOF

The Mediterranea 85 retractable fabric roof is an all-in-one solution for rain, heat and sun/UV ray protection.

The stylish design allows the roof to be partially or fully retracted as required, and is available in a wide selection of powder coat and fabric colours

## FEATURES & BENEFITS

- Provides UV, heat & weather protection. Waterproof PVC fabric - available in a wide range of colours.
- · Ability to protect large outdoor areas multiple modules can be connected with support bars.
- Install into existing structures or custom designed spaces
- · Ability to be partially or fully retracted as desired.
- When fully retracted the fabric is protected by a colour matched aluminium cover plate.
- Tested to withstand winds that exert a maximum pressure of 110Nm or similar to a persistent wind speed of 49km/hr.
- Powder coat finishes available for aluminium frame, support bars & front rail – durable with superior colour retention.
- Motorised (240v tubular motor) with remote control.
- 5 year manufacturers warranty.