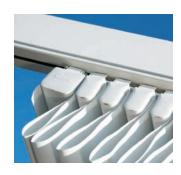

- LED spotlights integrated into the support profiles.
- Sun/wind or rain sensor.
- \* Electric heater.

Left to right: 1. Suport bars & fabric when roof is retracted 2. LED spotlights 3. 2 module detail 4. 3 module detail