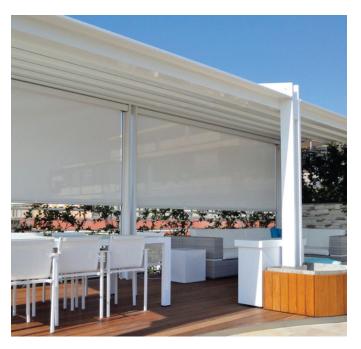

FABRIC RETRACTABLE ROOF

**MED 85** 

**MED 85** FABRIC RETRACTABLE ROOF

The Mediterranea 85 retractable fabric roof is an all-in-one solution for rain, heat and sun/UV ray protection.

The stylish design allows the roof to be partially or fully retracted as required, and is available in a wide selection of powder coat and fabric colours

For large areas multiple modules can be connected together and operated in sync.

## FEATURES & BENEFITS

- Provides UV, heat & weather protection. Waterproof PVC fabric - available in a wide range of colours.
- · Ability to protect large outdoor areas multiple modules can be connected with support bars.
- Install into existing structures or custom designed spaces
- · Ability to be partially or fully retracted as desired.
- When fully retracted the fabric is protected by a colour matched aluminium cover plate.
- Tested to withstand winds that exert a maximum pressure of 110Nm or similar to a persistent wind speed of 49km/hr.
- Powder coat finishes available for aluminium frame, support bars & front rail – durable with superior colour retention.
- Motorised (240v tubular motor) with remote control.
- 5 year manufacturers warranty.