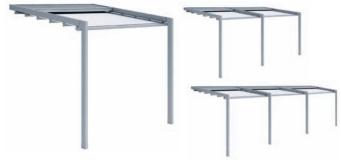

## DIMENSIONS

| Min Width      |
|----------------|
| Max Width      |
| Min Projection |
| Max Projection |

1 Module 2,500mm 5,500mm 2,000mm 6,000mm

2 Module3 Module6,000mm9,000mm9,000mm12,000mm2,000mm2,000mm5,500mm5,500mm

## FEATURES & BENEFITS

- Uncompromising style & quality.
- · Provides UV, heat & weather protection.
- Waterproof PVC fabric available in a wide range of colours.
- Superior quality finishing no visible screws or fixings to the wall or ground.
- Front rail retracts with fabric allowing for uninterrupted views.
- Gutter is integrated into the front rail allowing water drainage from either side
- Ability to protect large outdoor areas multiple modules can be connected with support bars.
- · Ability to be partially or fully retracted as desired.
- When fully retracted the fabric is protected by a roof cover.
- Tested to withstand winds that exert a maximum pressure of 110Nm or similar to a persistent wind speed of 49km/hr.
- Powder coat finishes available for aluminium frame, support bars & front rail durable with superior colour retention.
- Motorised (240v tubular motor) with remote control.
- 5 year manufacturers warranty.