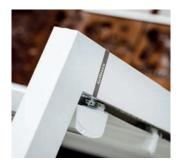

## FEATURES & BENEFITS

- Uncompromising style & quality.
- · Provides UV, heat & weather protection.
- Waterproof PVC fabric available in a wide range of colours.
- Superior quality finishing no visible screws or fixings to the wall or ground.
- Front rail retracts with fabric allowing for uninterrupted views.
- Gutter is integrated into the front rail allowing water drainage from either side
- Ability to protect large outdoor areas multiple modules can be connected with support bars.
- · Ability to be partially or fully retracted as desired.
- When fully retracted the fabric is protected by a roof cover.
- Tested to withstand winds that exert a maximum pressure of 110Nm or similar to a persistent wind speed of 49km/hr.
- Powder coat finishes available for aluminium frame, support bars & front rail durable with superior colour retention.
- Motorised (240v tubular motor) with remote control.
- 5 year manufacturers warranty.