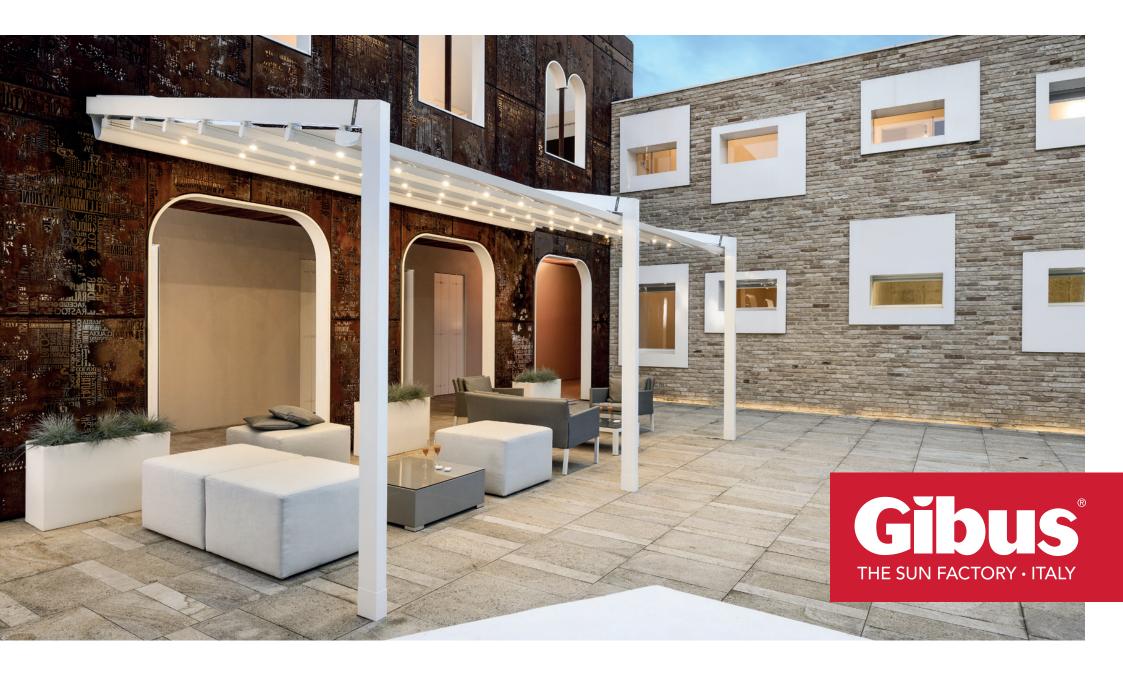

FABRIC RETRACTABLE ROOF

**MED LUCE** 

MED LUCE FABRIC RETRACTABLE ROOF

The Med Luce features a sleek modern appearance with crisp corners, it quickly and elegantly extends outdoor living areas. The modified front rail houses an integrated gutter ensuring water drainage, and retracts with the fabric to allow for uninterrupted views from horizon to sky.

Each roof is custom designed to suit your exact specifications and is available with integrated LED lighting to ensure entertaining can continue from day to night. Perfectly suited to commercial, residential or hospitality applications, including those located in coastal areas.