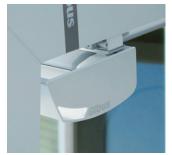

FABRIC RETRACTABLE ROOF

**MED LUCE** 

MED LUCE FABRIC RETRACTABLE ROOF

The Med Luce features a sleek modern appearance with crisp corners, it quickly and elegantly extends outdoor living areas. The modified front rail houses an integrated gutter ensuring water drainage, and retracts with the fabric to allow for uninterrupted views from horizon to sky.

## FEATURES & BENEFITS

- Uncompromising style & quality.
- · Provides UV, heat & weather protection.
- Waterproof PVC fabric available in a wide range of colours.
- Superior quality finishing no visible screws or fixings to the wall or ground.
- Front rail retracts with fabric allowing for uninterrupted views.
- Gutter is integrated into the front rail allowing water drainage from either side
- Ability to protect large outdoor areas multiple modules can be connected with support bars.
- · Ability to be partially or fully retracted as desired.
- When fully retracted the fabric is protected by a roof cover.
- Tested to withstand winds that exert a maximum pressure of 110Nm or similar to a persistent wind speed of 49km/hr.
- Powder coat finishes available for aluminium frame, support bars & front rail durable with superior colour retention.
- Motorised (240v tubular motor) with remote control.
- 5 year manufacturers warranty.