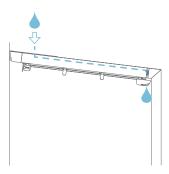

FABRIC RETRACTABLE ROOF

**MED LUCE** 

MED LUCE FABRIC RETRACTABLE ROOF

The Med Luce features a sleek modern appearance with crisp corners, it quickly and elegantly extends outdoor living areas. The modified front rail houses an integrated gutter ensuring water drainage, and retracts with the fabric to allow for uninterrupted views from horizon to sky.

## OPTIONAL EXTRAS

- LED spotlights integrated into the support profiles.
- Sun/wind or rain sensor.
- Electric heater.

Left to right: 1. Water flow through front gutter 2. LED Spotlights 3. Front rail with gutter 4. Crisp corners, no visible fixings