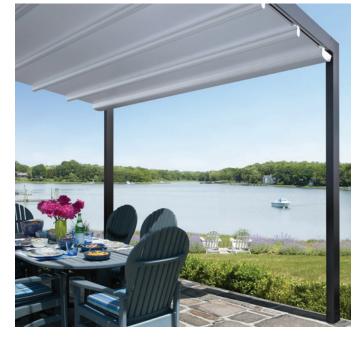

FABRIC RETRACTABLE ROOF

**MED LUCE** 

MED LUCE FABRIC RETRACTABLE ROOF

The Med Luce features a sleek modern appearance with crisp corners, it quickly and elegantly extends outdoor living areas. The modified front rail houses an integrated gutter ensuring water drainage, and retracts with the fabric to allow for uninterrupted views from horizon to sky.

Each roof is custom designed to suit your exact specifications and is available with integrated LED lighting to ensure entertaining can continue from day to night. Perfectly suited to commercial, residential or hospitality applications, including those located in coastal areas.