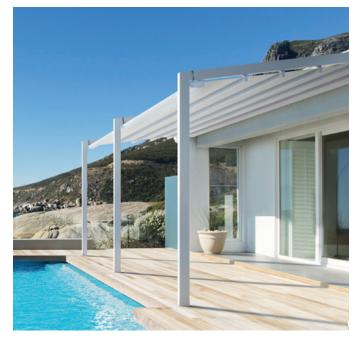

FABRIC RETRACTABLE ROOF

**MED LUCE** 

MED LUCE FABRIC RETRACTABLE ROOF

The Med Luce features a sleek modern appearance with crisp corners, it quickly and elegantly extends outdoor living areas. The modified front rail houses an integrated gutter ensuring water drainage, and retracts with the fabric to allow for uninterrupted views from horizon to sky.

## FEATURES & BENEFITS

- Uncompromising style & quality.
- · Provides UV, heat & weather protection.
- Waterproof PVC fabric available in a wide range of colours.
- Superior quality finishing no visible screws or fixings to the wall or ground.
- Front rail retracts with fabric allowing for uninterrupted views.
- Gutter is integrated into the front rail allowing water drainage from either side
- Ability to protect large outdoor areas multiple modules can be connected with support bars.
- · Ability to be partially or fully retracted as desired.
- When fully retracted the fabric is protected by a roof cover.
- Tested to withstand winds that exert a maximum pressure of 110Nm or similar to a persistent wind speed of 49km/hr.
- Powder coat finishes available for aluminium frame, support bars & front rail durable with superior colour retention.
- Motorised (240v tubular motor) with remote control.
- 5 year manufacturers warranty.