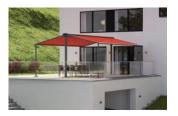

Allow them to stand on their own two feet.

markilux syncra

**markilux syncra** The markilux syncra promises generous shading right where you need it. As a single unit up to 60 m<sup>2</sup>; as a coupled unit even larger areas are no problem. This free-standing awning literally stands on its own two feet, two round or square posts and a massive cross beam ensure reliable stability. Depending on the requirement, one or two folding arm awnings or markilux pergolas can be attached to it. This awning system is either firmly anchored to the ground ("fix") or installed using stabilisation boxes ("flex").