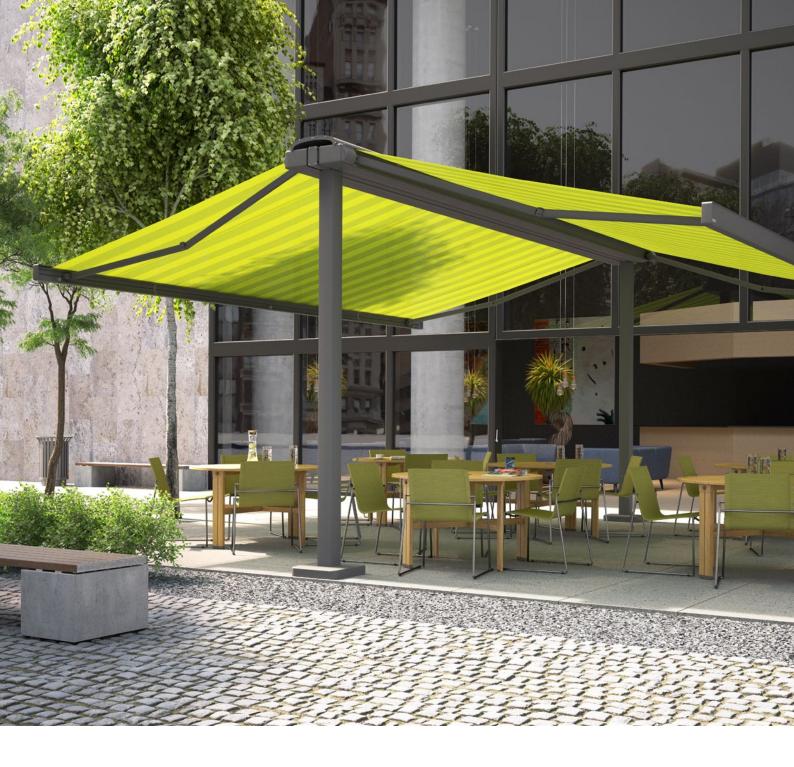

Allow them to stand on their own two feet.

markilux syncra

**markilux syncra** The markilux syncra promises generous shading right where you need it. As a single unit up to 60 m<sup>2</sup>; as a coupled unit even larger areas are no problem. This free-standing awning literally stands on its own two feet, two round or square posts and a massive cross beam ensure reliable stability. Depending on the requirement, one or two folding arm awnings or markilux pergolas can be attached to it. This awning system is either firmly anchored to the ground ("fix") or installed using stabilisation boxes ("flex").

No matter which variant you choose, you can count on the markilux syncra.

markilux syncra uno

markilux syncra pergola

markilux syncra flex