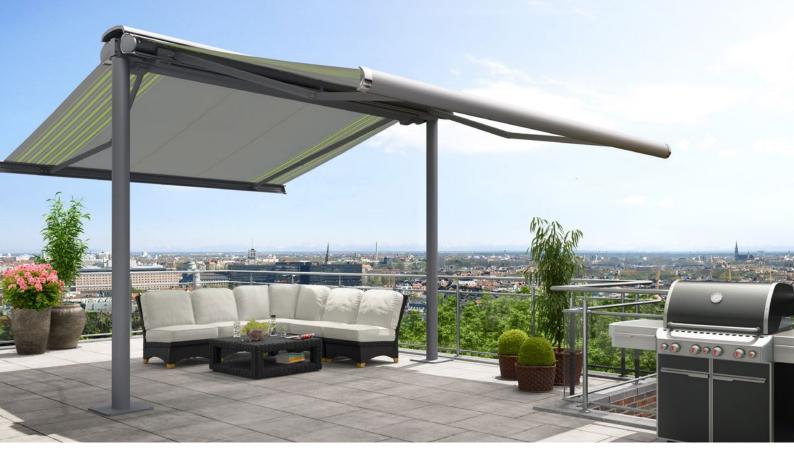

Allow them to stand on their own two feet.

markilux syncra

**markilux syncra** The markilux syncra promises generous shading right where you need it. As a single unit up to 60 m<sup>2</sup>; as a coupled unit even larger areas are no problem. This free-standing awning literally stands on its own two feet, two round or square posts and a massive cross beam ensure reliable stability. Depending on the requirement, one or two folding arm awnings or markilux pergolas can be attached to it. This awning system is either firmly anchored to the ground ("fix") or installed using stabilisation boxes ("flex").

No matter which variant you choose, you can count on the markilux syncra.

markilux syncra uno

markilux syncra pergola

markilux syncra flex