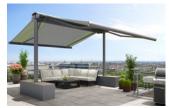

No matter which variant you choose, you can count on the markilux syncra.

markilux syncra uno

markilux syncra pergola

markilux syncra flex