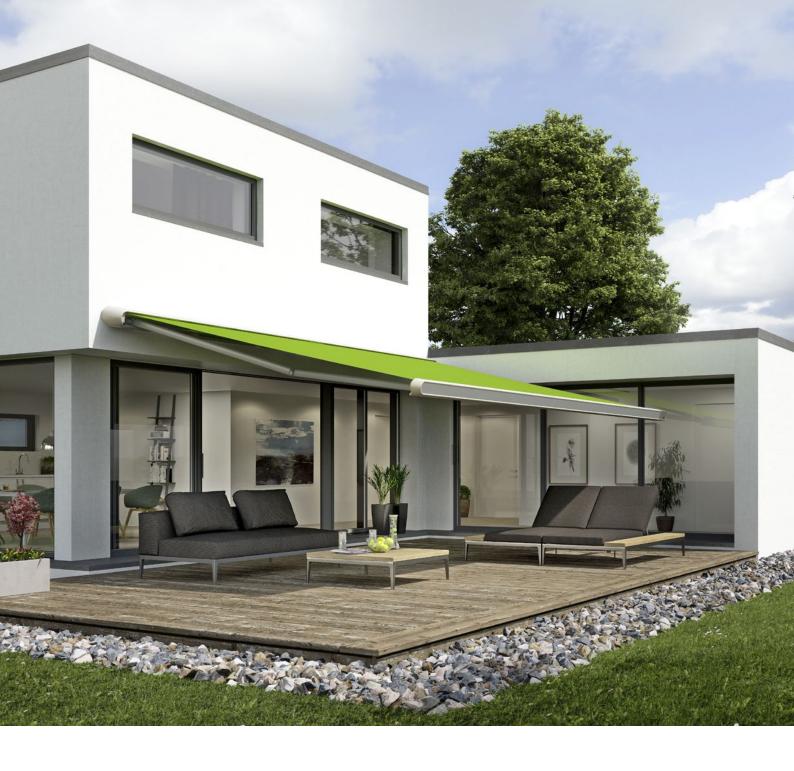

# markilux MX-1 Compact | The "Petite" Ultimate One The "petite" markilux MX-1 with all the technological innovations and with the variety of features typical of markilux. It also offers you spectacular ambient lighting, brilliant LED options in the front profile as well as every possibility of influencing the colour design. The "petite" ultimate one makes your favourite spot in the garden particularly enticing. The markilux MX-1 Compact enhances the appearance of buildings with a modern, minimalist architectural design.

**Colour combinations** Cassette and front panel are available in different colours, which can be combined freely.

**markilux Shadeplus** At just the touch of a button, the optional protection from glare and prying eyes creates an enviable, private room outdoors. As standard, the Shadeplus is equipped with a radio-controlled motor and comes supplied with a markilux remote control.