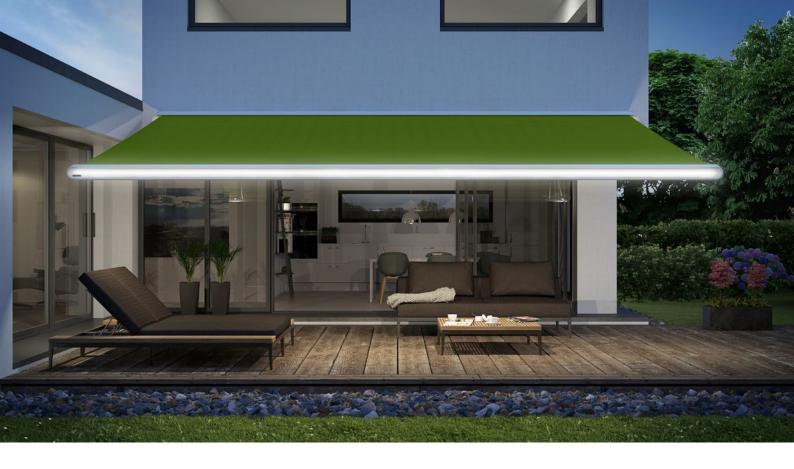

**Colour combinations** Cassette and front panel are available in different colours, which can be combined freely.

**markilux Shadeplus** At just the touch of a button, the optional protection from glare and prying eyes creates an enviable, private room outdoors. As standard, the Shadeplus is equipped with a radio-controlled motor and comes supplied with a markilux remote control.

# **Options**

Shadeplus, a broad range of light and colour options