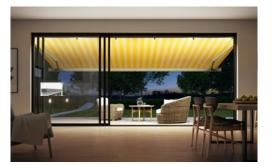

## Urban chic for a clean, sleek appearance.

markilux 970 | The Linear One

**markilux 970 The Linear One** This awning exudes urban lifestyle with confidence. The neat and slim appearance of the markilux 970 makes it the ideal model for those who love the simplicity of elegance. This svelte designer awning wraps your patio in comforting light and makes it a stylish place of retreat where your guests, too, will completely feel at home. The numerous styling options and the variable designs of the front panel lighting lend that individual something to the markilux 970. All in all, because of its clean lines and straightforward design, this awning is an all round performer.

## Options

LED spotlights under the cassette, selectable colour combination, coloured front profiles, Shadeplus

**LED spotlights under the cassette** During the twilight and evening hours they ensure a stylish ambience.