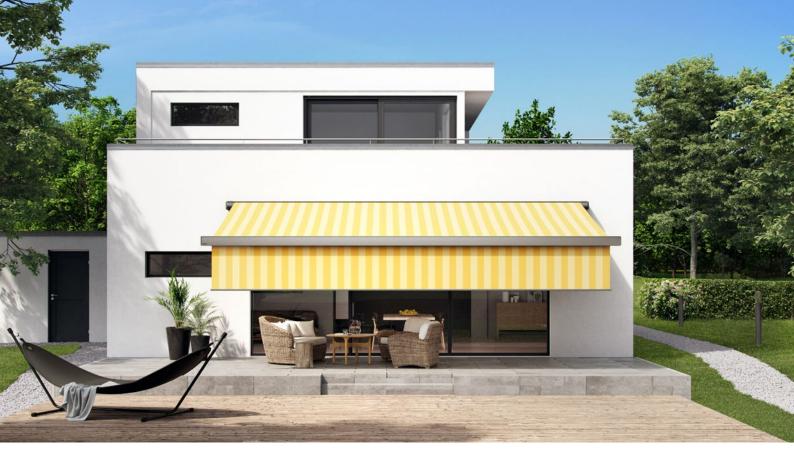

## Urban chic for a clean, sleek appearance.

markilux 970 | The Linear One

**markilux 970 The Linear One** This awning exudes urban lifestyle with confidence. The neat and slim appearance of the markilux 970 makes it the ideal model for those who love the simplicity of elegance. This svelte designer awning wraps your patio in comforting light and makes it a stylish place of retreat where your guests, too, will completely feel at home. The numerous styling options and the variable designs of the front panel lighting lend that individual something to the markilux 970. All in all, because of its clean lines and straightforward design, this awning is an all round performer.