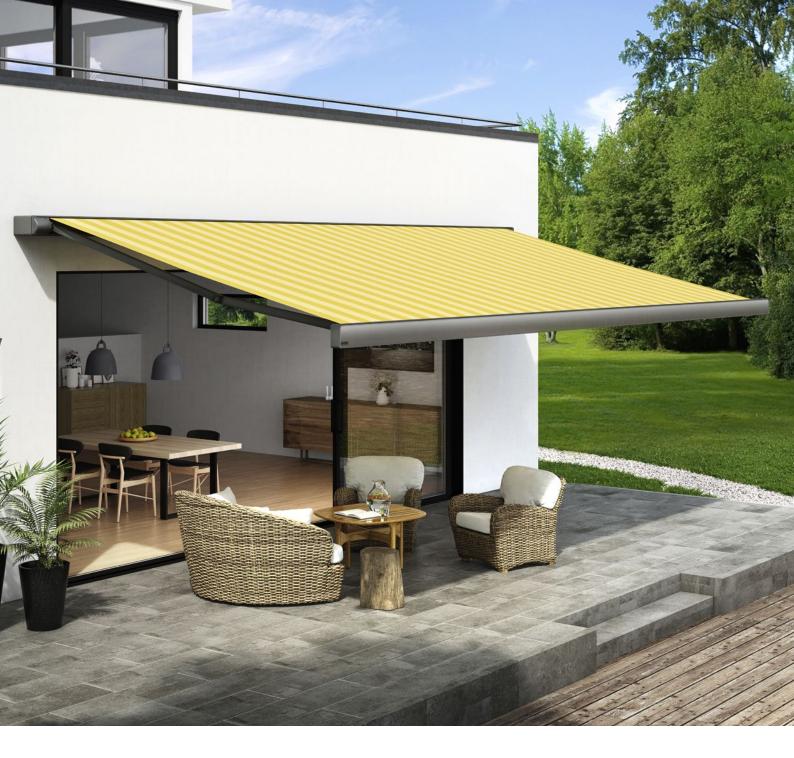

## Urban chic for a clean, sleek appearance.

markilux 970 | The Linear One

**markilux 970 The Linear One** This awning exudes urban lifestyle with confidence. The neat and slim appearance of the markilux 970 makes it the ideal model for those who love the simplicity of elegance. This svelte designer awning wraps your patio in comforting light and makes it a stylish place of retreat where your guests, too, will completely feel at home. The numerous styling options and the variable designs of the front panel lighting lend that individual something to the markilux 970. All in all, because of its clean lines and straightforward design, this awning is an all round performer.