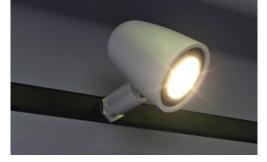

With its remarkable dimensions and technical values, the markilux 6000 makes a lasting impression. It also cuts a dashing figure as well. Invite Germany's top model into your home.

**LED spotlights in the front profile** More than a decorative highlight. The markilux 6000 lights up your favourite spot in an elegant, flexible and energy-efficient manner, just the way you want it.

## Options

LED spotlights in the front profile, end cap insert in stainless steel mesh, frame in polished chrome, Shadeplus, valance, coupled unit