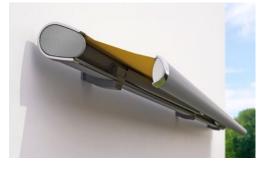

## markilux 6000 | The Individual One

**markilux 6000** | **The Individual One** A designer awning with many faces – each one more beautiful than the next. Create your own personal and unique model from a wide range of awning frame colours, decorative elements and available accessories.

With its remarkable dimensions and technical values, the markilux 6000 makes a lasting impression. It also cuts a dashing figure as well. Invite Germany's top model into your home.

**LED spotlights in the front profile** More than a decorative highlight. The markilux 6000 lights up your favourite spot in an elegant, flexible and energy-efficient manner, just the way you want it.