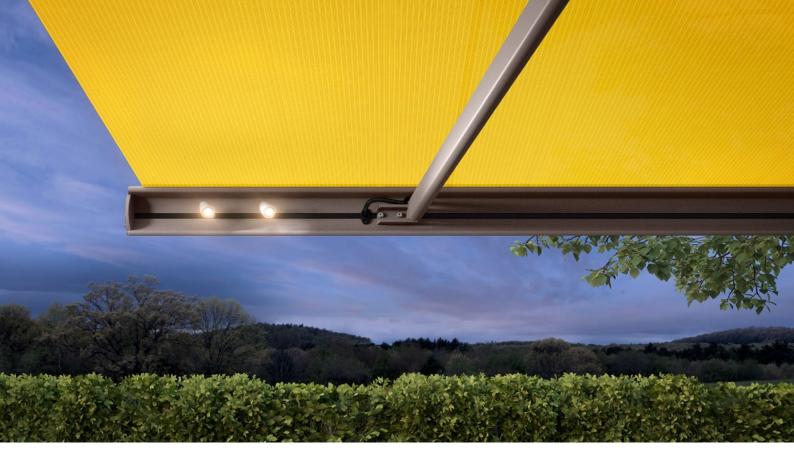

With its remarkable dimensions and technical values, the markilux 6000 makes a lasting impression. It also cuts a dashing figure as well. Invite Germany's top model into your home.

**LED spotlights in the front profile** More than a decorative highlight. The markilux 6000 lights up your favourite spot in an elegant, flexible and energy-efficient manner, just the way you want it.