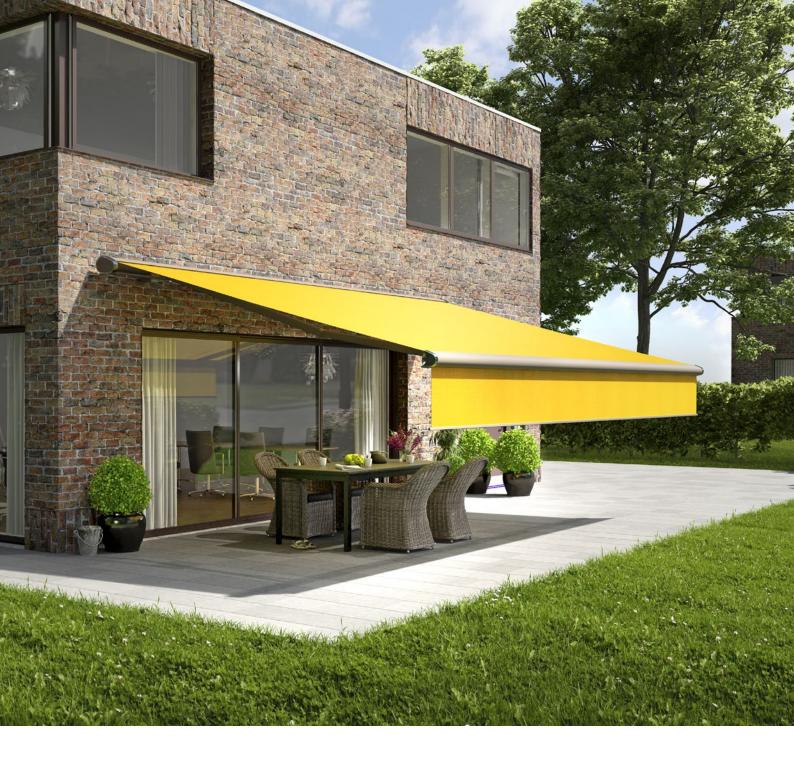

## markilux 6000 | The Individual One

**markilux 6000** | **The Individual One** A designer awning with many faces – each one more beautiful than the next. Create your own personal and unique model from a wide range of awning frame colours, decorative elements and available accessories.

With its remarkable dimensions and technical values, the markilux 6000 makes a lasting impression. It also cuts a dashing figure as well. Invite Germany's top model into your home.

**LED spotlights in the front profile** More than a decorative highlight. The markilux 6000 lights up your favourite spot in an elegant, flexible and energy-efficient manner, just the way you want it.

Dimensions

max. 700 × 400 cm

**Folding arm** Bionic tendon