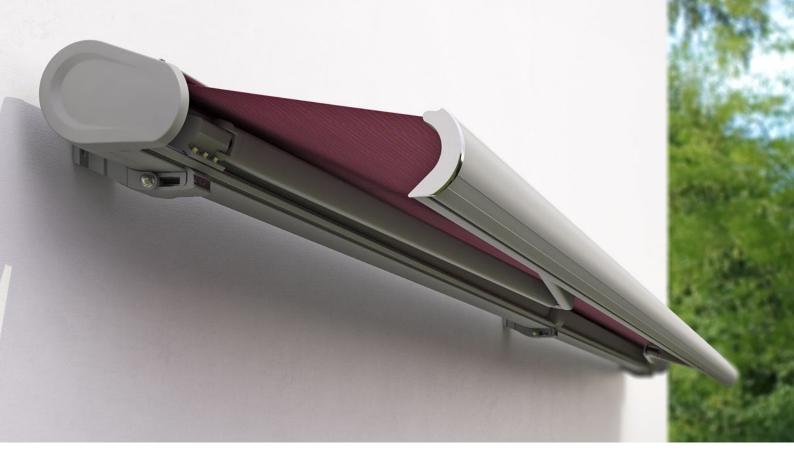

## Enjoy happy hour, 24 hours a day.

markilux 5010 | The Universal One









**markilux 5010** | **The Universal One** The markilux 5010 effortlessly extends, either at the touch of a button or via smart control through an app, this awning will be a hit with all the family. On top of that, as a coupled unit with up to three awnings installed next to one another, friends and guests will also be able to find a cosy spot in the generous shade this awning offers. This multi-talent encourages relaxed get togethers and turns any hour spent outdoors into a happy hour.

## Dimensions

max. 700 × 400 cm

## Folding arm

twin steel-link chains, optional: Bionic tendon

## Options

polished chrome fittings, Shadeplus, valance, coupled unit



**markilux Shadeplus** Enjoy relaxing on the patio even when the sun is low.



**Polished chrome fittings** Optionally available as