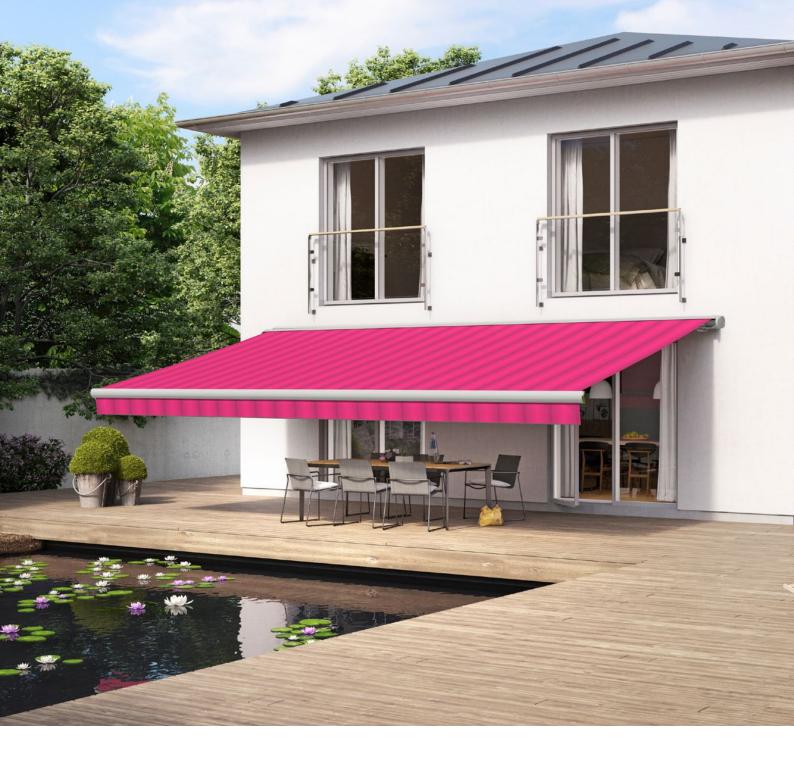

## Enjoy happy hour, 24 hours a day.

markilux 5010 | The Universal One

**markilux 5010** | **The Universal One** The markilux 5010 effortlessly extends, either at the touch of a button or via smart control through an app, this awning will be a hit with all the family. On top of that, as a coupled unit with up to three awnings installed next to one another, friends and guests will also be able to find a cosy spot in the generous shade this awning offers. This multi-talent encourages relaxed get togethers and turns any hour spent outdoors into a happy hour.