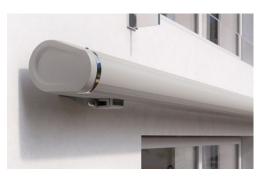

## Enjoy happy hour, 24 hours a day.

markilux 5010 | The Universal One

**markilux 5010** | **The Universal One** The markilux 5010 effortlessly extends, either at the touch of a button or via smart control through an app, this awning will be a hit with all the family. On top of that, as a coupled unit with up to three awnings installed next to one another, friends and guests will also be able to find a cosy spot in the generous shade this awning offers. This multi-talent encourages relaxed get togethers and turns any hour spent outdoors into a happy hour.