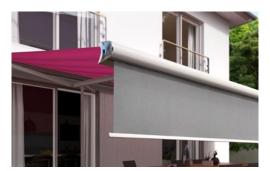

## Options

polished chrome fittings, Shadeplus, valance, coupled unit

**markilux Shadeplus** Enjoy relaxing on the patio even when the sun is low.

**Polished chrome fittings** Optionally available as an eye-catcher – and without surcharge, it's so friendly to your wallet: the chrome-look end caps fitted to the front profile.