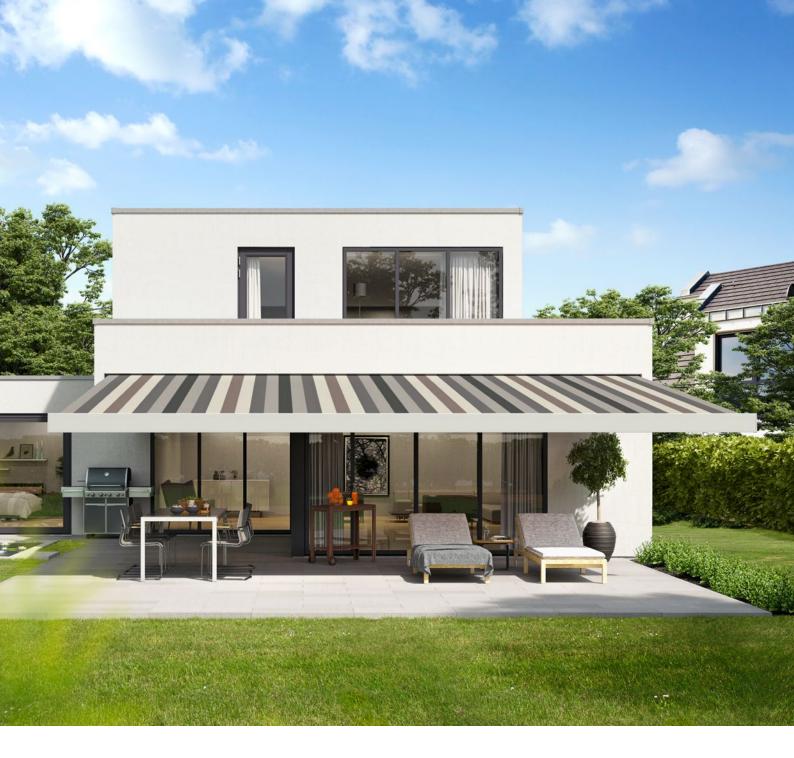

## High Impact. Low Maintenance.

markilux 3300 | The Practical One

**markilux 3300** | **The Practical One** Can an awning be merged visually into the architecture of a house? The markilux 3300 proves that it can. Depending on the structural situation, this designer awning, with its smooth front profile disappears completely into a wall or precisely into a recess.

When extended, it comes into its own with dimensions of up to 7 by 4 metres. And you can shade even larger areas by coupling up to three single awnings together.

Discover how practical the markilux 3300 can be, and make this awning a big hit in your home.

**Dimensions** max. 700 × 400 cm

**Folding arm** Bionic tendon

**Options** valance, coupled unit