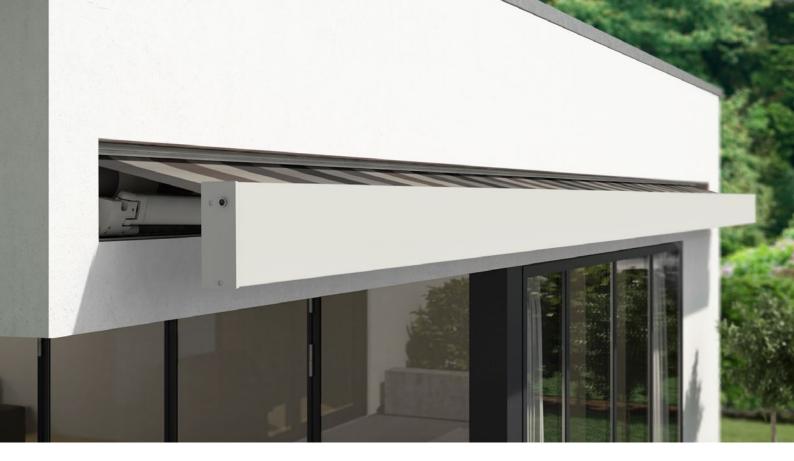

## High Impact. Low Maintenance.

markilux 3300 | The Practical One

**markilux 3300** | **The Practical One** Can an awning be merged visually into the architecture of a house? The markilux 3300 proves that it can. Depending on the structural situation, this designer awning, with its smooth front profile disappears completely into a wall or precisely into a recess.

When extended, it comes into its own with dimensions of up to 7 by 4 metres. And you can shade even larger areas by coupling up to three single awnings together.

Discover how practical the markilux 3300 can be, and make this awning a big hit in your home.